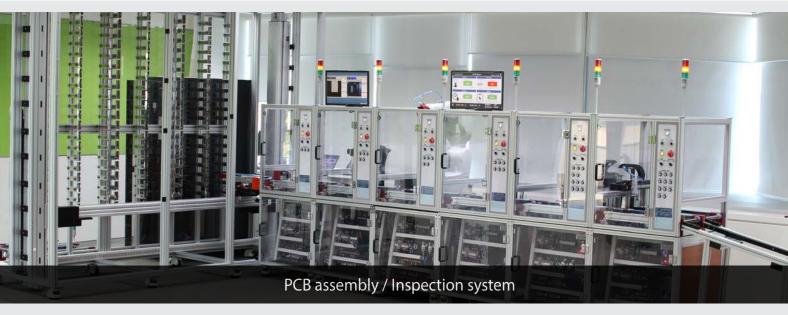

# Collaborative Robot

- 2016. 10. Research platform Indy-RP first announcement
- 2017. 03. Industrial Platform Indy announced on 3/5/10
- ≥ 2017. 09. Indy7 announcement, SW Framework v.2.0 application



Cooperative Robot Indy is a robot that guarantees safety based on innovative algorithms. It is a low-cost, high-efficiency cooperative robot that can respond sensitively to the force intended by the person through impedance control and can prevent accident and injuries during operation by detecting collision by algorithm technology without sensor for unintentional collision.





### **SMART FACTORY ACADEMY**





### **LEARNING FACTORY**





## **SAMSUNG ACADEMY**





#### **IEG Smart Factory Solution**

#### ► Convergence Technology





\* The specifications and appearance of this leaflet are subject to change without prior notice.