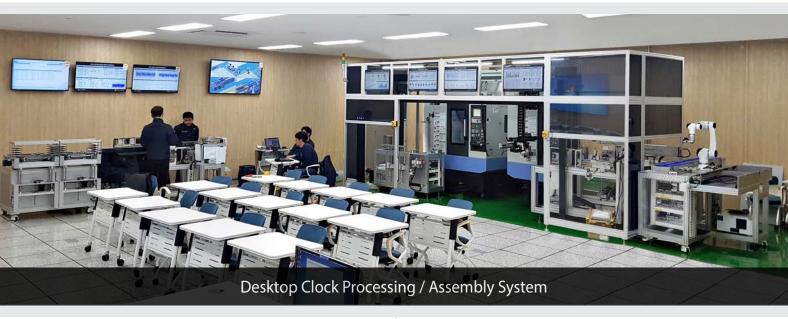

# Collaborative Robot

- 2016. 10. Research platform Indy-RP first announcement
- 2017. 03. Industrial Platform Indy announced on 3/5/10
- ≥ 2017. 09. Indy7 announcement, SW Framework v.2.0 application



Cooperative Robot Indy is a robot that guarantees safety based on innovative algorithms. It is a low-cost, high-efficiency cooperative robot that can respond sensitively to the force intended by the person through impedance control and can prevent accident and injuries during operation by detecting collision by algorithm technology without sensor for unintentional collision.





### **SMART FACTORY ACADEMY**





### **LEARNING FACTORY**





## **SAMSUNG ACADEMY**





#### **IEG Smart Factory Solution**

#### ► Convergence Technology





\* The specifications and appearance of this leaflet are subject to change without prior notice.