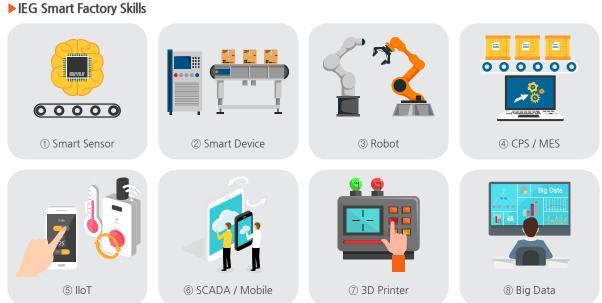

# Collaborative Robot

- 2016. 10. Research platform Indy-RP first announcement
- 2017. 03. Industrial Platform Indy announced on 3/5/10
- ≥ 2017. 09. Indy7 announcement, SW Framework v.2.0 application



Cooperative Robot Indy is a robot that guarantees safety based on innovative algorithms. It is a low-cost, high-efficiency cooperative robot that can respond sensitively to the force intended by the person through impedance control and can prevent accident and injuries during operation by detecting collision by algorithm technology without sensor for unintentional collision.





### **SMART FACTORY ACADEMY**





### **LEARNING FACTORY**





## **SAMSUNG ACADEMY**





#### **IEG Smart Factory Solution**

#### ► Convergence Technology





\* The specifications and appearance of this leaflet are subject to change without prior notice.