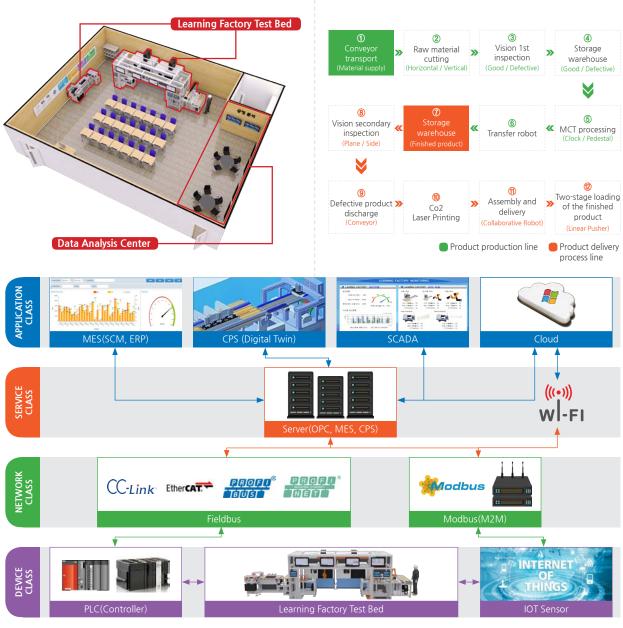

# Collaborative Robot

- 2016. 10. Research platform Indy-RP first announcement
- 2017. 03. Industrial Platform Indy announced on 3/5/10
- ≥ 2017. 09. Indy7 announcement, SW Framework v.2.0 application



Cooperative Robot Indy is a robot that guarantees safety based on innovative algorithms. It is a low-cost, high-efficiency cooperative robot that can respond sensitively to the force intended by the person through impedance control and can prevent accident and injuries during operation by detecting collision by algorithm technology without sensor for unintentional collision.





### **SMART FACTORY ACADEMY**





### **LEARNING FACTORY**





## **SAMSUNG ACADEMY**





#### **IEG Smart Factory Solution**

#### ► Convergence Technology





\* The specifications and appearance of this leaflet are subject to change without prior notice.