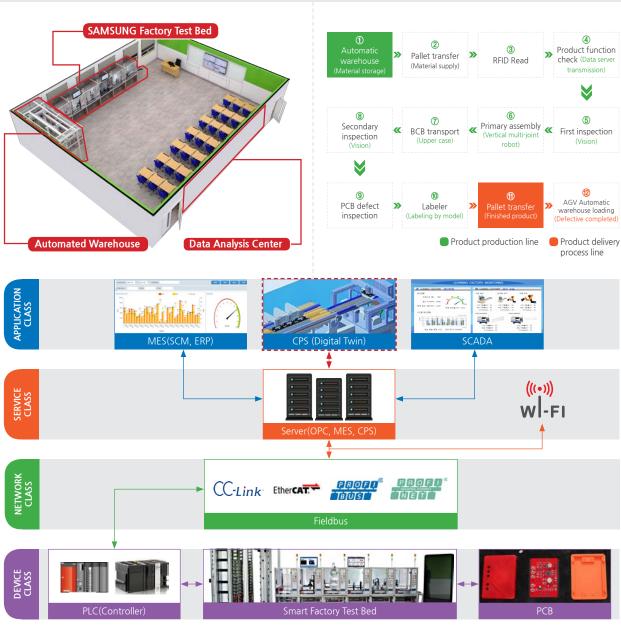

# Collaborative Robot

- 2016. 10. Research platform Indy-RP first announcement
- 2017. 03. Industrial Platform Indy announced on 3/5/10
- ≥ 2017. 09. Indy7 announcement, SW Framework v.2.0 application



Cooperative Robot Indy is a robot that guarantees safety based on innovative algorithms. It is a low-cost, high-efficiency cooperative robot that can respond sensitively to the force intended by the person through impedance control and can prevent accident and injuries during operation by detecting collision by algorithm technology without sensor for unintentional collision.





### **SMART FACTORY ACADEMY**





### **LEARNING FACTORY**





## **SAMSUNG ACADEMY**





#### **IEG Smart Factory Solution**

#### ► Convergence Technology





\* The specifications and appearance of this leaflet are subject to change without prior notice.