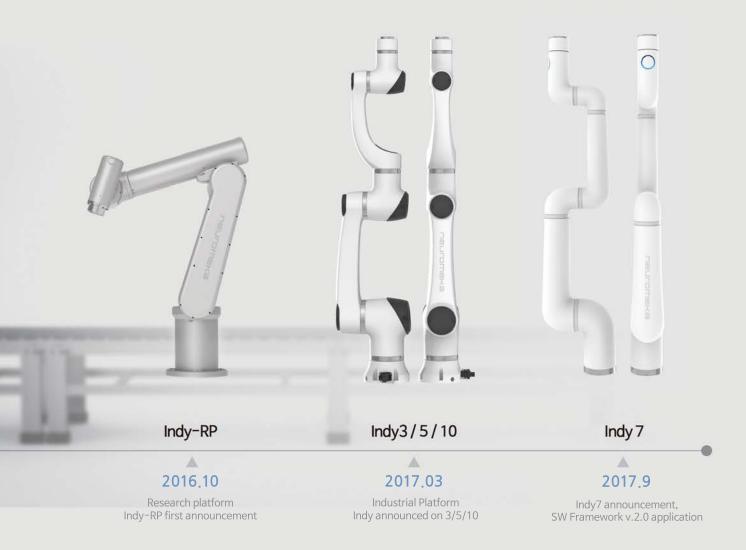

# Collaborative Robot

- 2016. 10. Research platform Indy-RP first announcement
- 2017. 03. Industrial Platform Indy announced on 3/5/10
- ≥ 2017. 09. Indy7 announcement, SW Framework v.2.0 application

Cooperative Robot Indy is a robot that guarantees safety based on innovative algorithms. It is a low-cost, high-efficiency cooperative robot that can respond sensitively to the force intended by the person through impedance control and can prevent accident and injuries during operation by detecting collision by algorithm technology without sensor for unintentional collision.