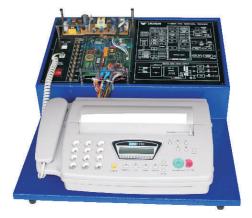

## Y-0084 FAX MACHINE TRAINING SET

Fax Machine Training Set has been designed to operate and observe the Fax machine system structure and theory as well as to know about circuit elements and to serve for applied training.

- observes the entire system
  10 pcs simulation failure buttons that accured in theFax machine system
  (Failure simulations of Line, Power supply of operator, microphone line, earphone line etc.)
- Test pins for signal measures
- Block scheme of operation of the system
- There are two fax machines on the set
- The horizontal resolution is 8 pixel/mm
- The vertical resolution is 3,85 pixel/mm
- Thermal roller writing mode and page scanning mode
- Photocopy, automatic redial and wireless telephone management featured
- Automatic paper feeding
- User' guide have been given along with the set
- The dimension of the training set 43cm x 10 16cm x 50cm