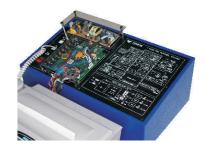

- observes the entire system
  10 pcs simulation failure buttons that accured in theFax machine system
  (Failure simulations of Line, Power supply of operator, microphone line, earphone line etc.)
- Test pins for signal measures
- Block scheme of operation of the system
- There are two fax machines on the set
- The horizontal resolution is 8 pixel/mm
- The vertical resolution is 3,85 pixel/mm
- Thermal roller writing mode and page scanning mode
- Photocopy, automatic redial and wireless telephone management featured
- Automatic paper feeding
- User' guide have been given along with the set
- The dimension of the training set 43cm x 10 16cm x 50cm