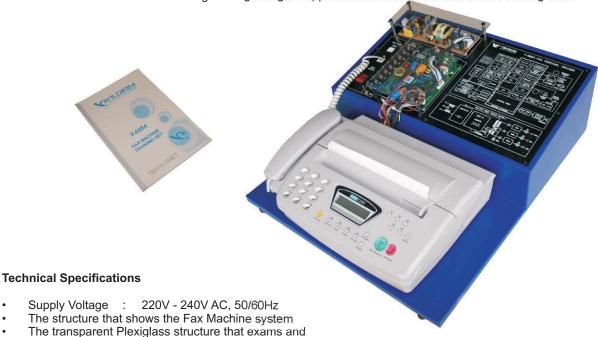

## Y-0084 FAX MACHINE TRAINING SET

Fax Machine Training Set has been designed to operate and observe the Fax machine system structure and theory as well as to know about circuit elements and to serve for applied training.

All elements that have been used in the training set are in the same structure as a industrial life. For this reason, the training set could be used both in vocational education institutions and in industrial sector accordingly.

Along with the training set, the theoretical information regarding the Fax machine systems, their application area, information about the elements as well as detailed figures regarding the application have been submitted in the training book.

- observes the entire system
  10 pcs simulation failure buttons that accured in theFax machine system
  (Failure simulations of Line, Power supply of operator, microphone line, earphone line etc.)
- Test pins for signal measures
- Block scheme of operation of the system
- There are two fax machines on the set
- The horizontal resolution is 8 pixel/mm
- The vertical resolution is 3,85 pixel/mm
- Thermal roller writing mode and page scanning mode
- Photocopy, automatic redial and wireless telephone management featured
- Automatic paper feeding
- User' guide have been given along with the set
- The dimension of the training set 43cm x 10 16cm x 50cm