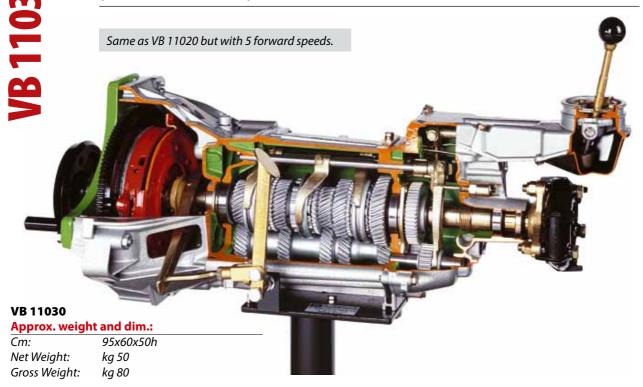

## **VB 11030 GEARBOX WITH CLUTCH 5 FORWARD SPEEDS + REVERSE** (on stand with wheels) - manual

**Gross Weight:** 

kg 65

These cutaway models are carefully <u>sectioned</u> for training purposes, professionally <u>painted</u> with different colours to better differentiate the various parts.

Many parts have been <u>chromium</u>, <u>plated</u> and <u>galvanized</u> for a longer life.