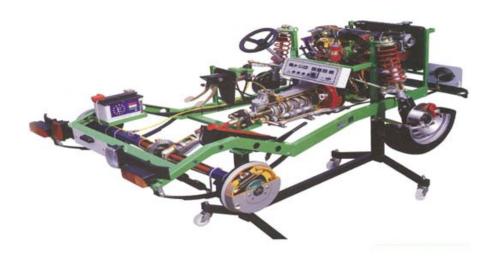

## 4 WD CRDI Diesel Automotive power train Training Equipment

**YESA-1401** 

## Feature & Specification

- CRDI Diesel Engine 2500CC~3000CC Serial 4~5 Cylinders 4-Wheel Drive System
- Structure of an entire vehicle can be checked visually.
- Operating principle and power transmission system of cylinder, head, etc of CRDI Engine can be easily understood at a glance.
- Operation of gearbox, clutch, differential system, brake, etc. are available.
- Operable with single phase small motor and velocity control is available.
- Trainees may be educated by fixing vehicle with convenient safety jack.
- Supplied Manual with theory
- Supplied with student experiment manual
- Remark
- Manufactured by YES01, Youngil Education System
- Source of origin: South Korea