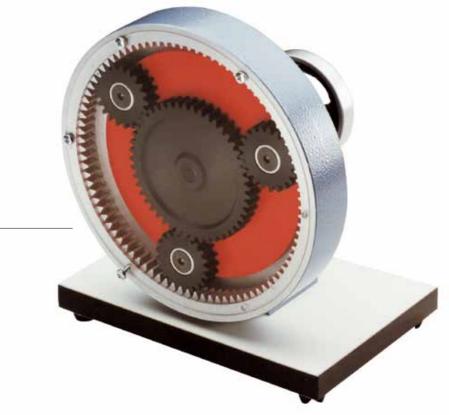

## VB 10790 EDUCATIONAL MODEL OF PLANETARY-GEAR (on base) - manual

This model shows very clearly and instructively the operating system of a planetary gear and the available gearshift possibilities.

Topical as in every automatic motorcar transmission there is a planetary gear.

VB 10790 Approx. weight and dim.:

| Cm:           | 25x25x30h |
|---------------|-----------|
| Net Weight:   | kg 5      |
| Gross Weight: | kg 8      |