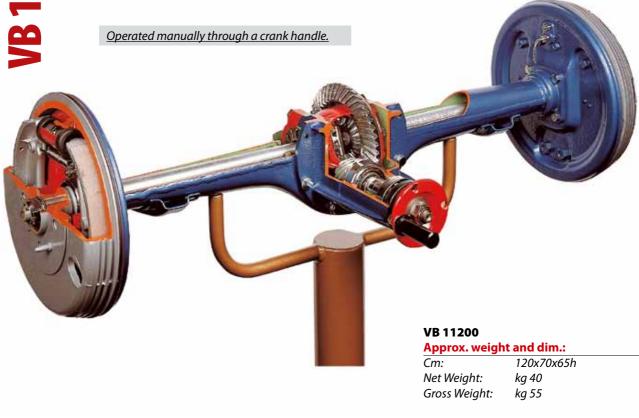

## **VB 11200**

## VB 11200 REAR AXLE (on stand with wheels) - manual

Rigid rear axle complete with differential unit, axle shafts and rear drum brakes, carefully sectioned to show the operation of the differential unit where planetary gears, the ring gear and the pinion are clearly displayed. A brake drum and a cylinder are sectioned too.