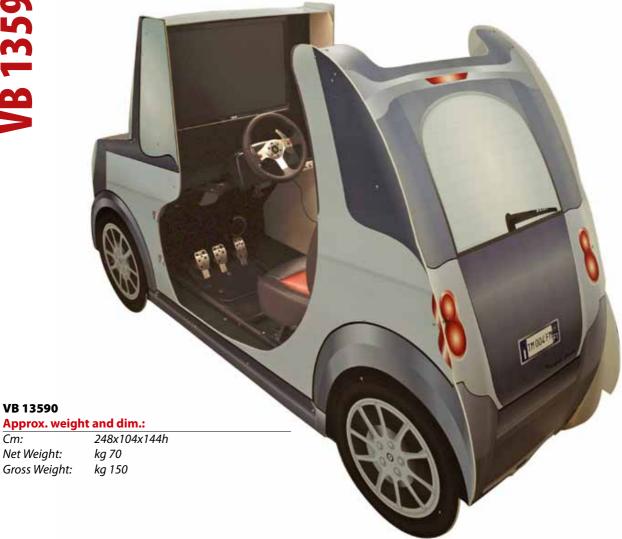

## **VB 13590 DRIVING SIMULATOR - electrical**

Cm:

This driving simulator is designed for people learning to drive. It has a 3D graphic and an high-tech audio devices.

## Main technical specifications:

- English language
- adjustable seat
- software update
- steering wheel: 900° rotation, resistance in turns and it vibrates as a real one
- · accelerator, clutch and brake pedals
- screen