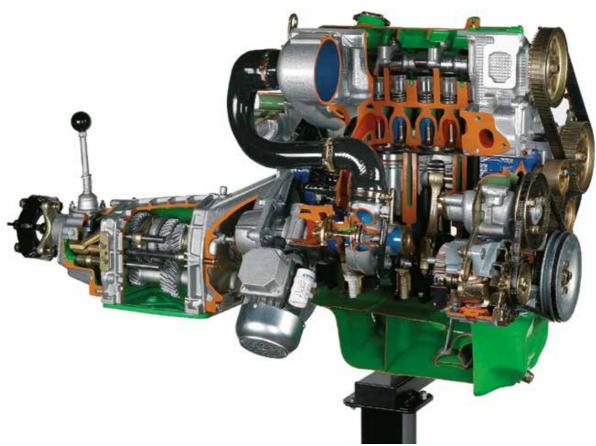

#### **VB 6070**

## **Main technical specifications:**

- 4 stroke engine; 4 cylinders in line
- Displacement: 1300/1700 cu. cm
- Indirect injection
- Feeding by turbosupercharger
- VE Bosch type rotary injection pump
- Overhead camshaft (OHC)
- Distribution through a toothed belt
- Alternator
- Thermostatic valve
- Gearbox: 4 forward speeds + reverse
- Single-plate clutch with diaphragm
- Water cooling

### **VB 6071**

Same as VB 6070 but without turbo-supercharger.

The engine operates electrically at <u>220 volts</u> and runs at a <u>reduced speed</u> to let the student easily understand and observe the operation of the various mechanical parts.

This cutaway model is carefully <u>sectioned</u> for training purposes, professionally <u>painted</u> with different colours to better differentiate the various parts, cross-sections, lubricating circuits, fuel system, cooling system etc. Many parts have been <u>chromium</u>, <u>plated</u> and <u>galvanized</u> for a longer life.