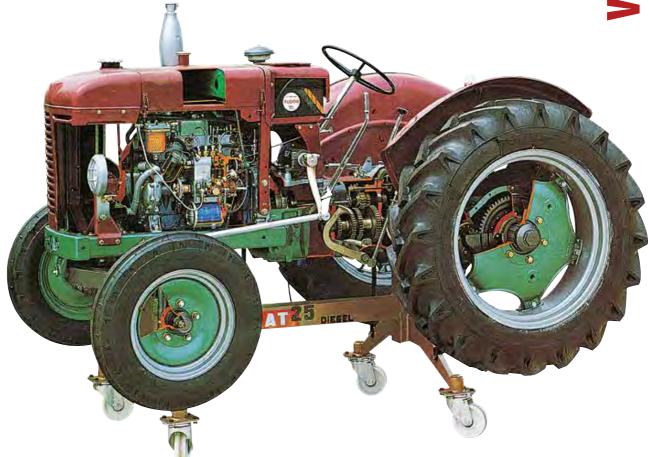

## Indicative picture for reference only

## Main technical specifications:

- 4-stroke 4 cylinders engine
- Displacement: 2000 cu.cm
- Indirect injection
- Water cooling system
- Overhead valves
- In-line injection pump
- Globe-shaped steering box
- Gearbox: 4 forward speeds + reverse

The engine operates electrically at <u>220 volts</u> and runs at a <u>reduced speed</u> to let the student easily understand and observe the operation of the various mechanical parts.

This cutaway model is carefully <u>sectioned</u> for training purposes, professionally <u>painted</u> with different colours to better differentiate the various parts, cross-sections, lubricating circuits, fuel system, cooling system etc. Many parts have been <u>chromium</u>, <u>plated</u> and <u>galvanized</u> for a longer life.