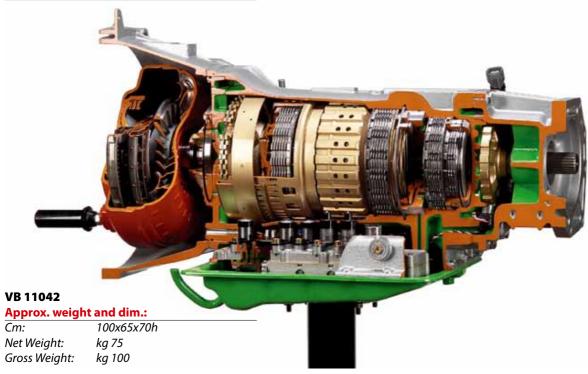

# VB 11042 AUTOMATIC TRANSMISSION 4X4 VEHICLE 5 FORWARD SPEED + **REVERSE** (on stand with wheels) - manual

Same as VB 11040 but with 5 forward speeds.

These cutaway models are carefully <u>sectioned</u> for training purposes, professionally <u>painted</u> with different colours to better differentiate the various parts.

Many parts have been <u>chromium</u>, <u>plated</u> and <u>galvanized</u> for a longer life.