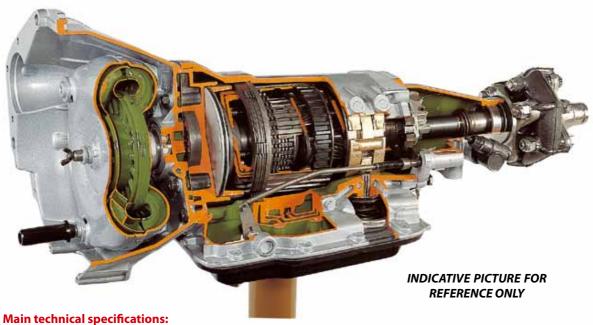

## VB 11040 AUTOMATIC TRANSMISSION (on stand with wheels) - manual

- · Hydraulic converter
- Epicyciclic gear with 3 forward speeds + reverse
- · Multiple-plate clutches
- · Control valves

Operated manually by means of a crank handle applied on the converter.

### **VB 11040**

## Approx. weight and dim.:

100x65x70h Cm: Net Weight: kg 70 kg 90 Gross Weight: