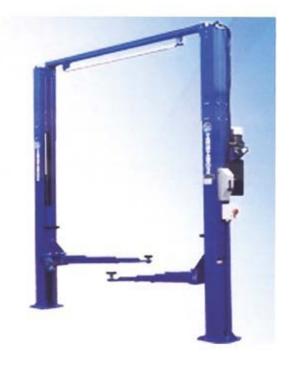

## **Car lifter**

## **YESA-AMR09**

## **Feature & Specification**

- Clear floor, Automatic arm restraints.
- Ram type cylinder and Synchronization wire rope.
- Fully automatic electric operated lock release device.
- 2 post asymmetrical arm lift.
- Double telescope screw pads. •
- Adjustable cross member height.
- High quality industrial ram type cylinders ensure maximum longevity. •
- Foot protection guard with tool tray.
- Lifting Capacity (kg) 4,000 kg •
- 1,924 ~ 2,032 mm Max.Lifting Height (mm)
- Dimension (mm) 2,615(L) X 3,446(W) X 3,750(H)
- Power Supply & Motor 1ph : 2.5HP, 4P, 220V, 50/60Hz, 3ph : 2HP, 4P, 220/38