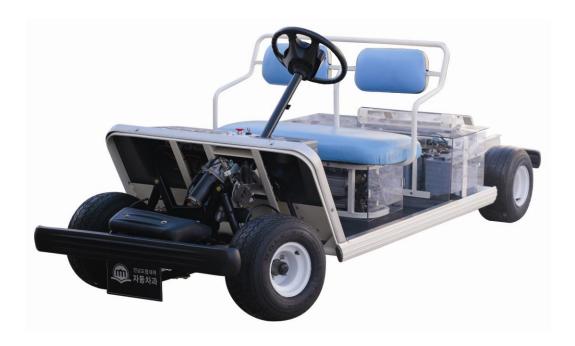

## **Electric vehicle training equipment**

**YESA-4800** 

## Feature & Specification

- · Checking the power supply
- · Checking the sensors
- Checking the actuators
- Determining the influence of the different sensors on the different actuators
- · Recording and evaluating the control of the actuators with regard to the input information
- Representing the pressure conditions with regard to the sensor signals and the engine speed
- Representing, recording and evaluating errors which occur in practice
- Supplied Manual with theory