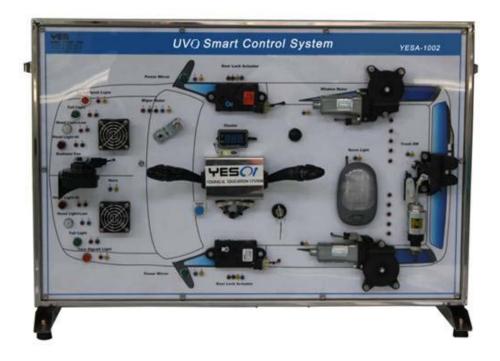

## **Feature & Specification**

- The equipment is controlled with a smart phone using YES01 application
- A convenient application for an auto car to perform parking check, air conditioning control, door control, horn control, escort light control, remote door opening control, wiper and trunk manipulation with a smart phone.
- Opening and Closing of car door may be checked with naked eyes through LED display.
- Using a small size motor, RPM of the equipment may be controlled to perform door lock function.
- Headlight and taillight are manufactured so that the condition may be checked using LED.
- By installing diagnostic terminals at each movable part, the state of operation may be diagnosed.
- · Supplied with theory & student experiment manual