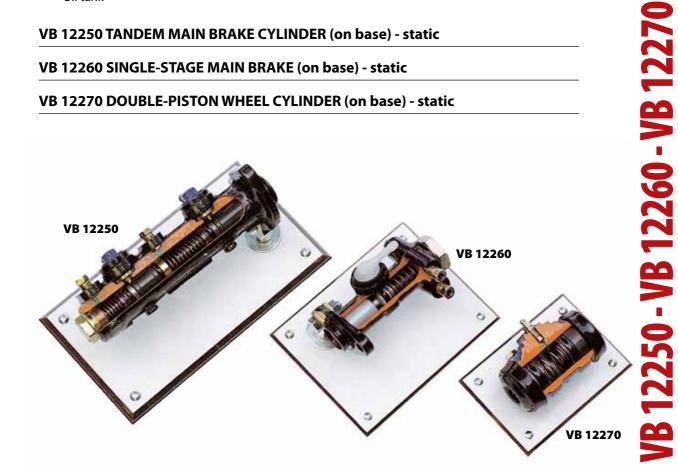

# VB 12250 TANDEM MAIN BRAKE CYLINDER (on base) - static

## VB 12260 SINGLE-STAGE MAIN BRAKE (on base) - static

### VB 12270 DOUBLE-PISTON WHEEL CYLINDER (on base) - static