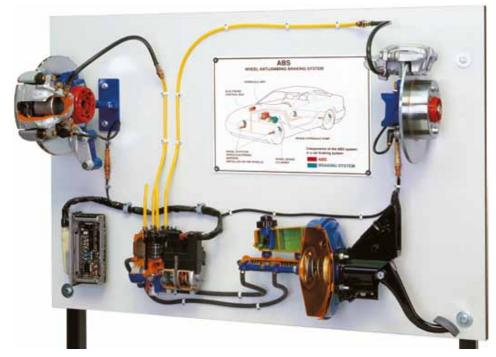

### VB 12230 ABS BRAKE BOARD (on stand with wheels) - static

Educational model of a modern ABS braking system for motorcars. All the brake parts are provided as detailed cutaway models, connected together to enable easy understanding of the brake assembly operation.

The assembly consist of:

- Self-ventilating disc brake with phonic wheel and sensor
- Rear disc brake with phonic wheel and sensor
- Servo brake with foot control panel and brake pump
- Electronic control unit
- Oil tank

# VB 12230

Approx. weight and dim.: Cm: 140x50x90h Net Weight: kg 60 Gross Weight: kg 120