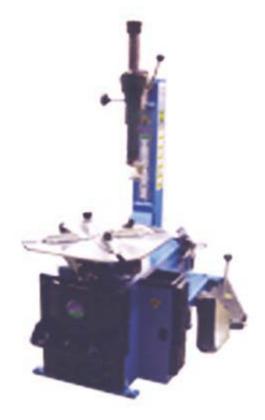

## Tire changer

## YESA-AMR11

## **Feature & Specification**

- Air bead breaker.
- Semi-automatic 3 foot pedals.
- Max. Tire diameter.
- Manual swing arm.
- Tools to minimize the damages of the aluminum wheels
- Bead-Breaker Force 2,500kg
- Max. Turntable Torque 1,200Nm
- Max. Wheel Width 330mm (13")
- Operating Pressure 10 bar (140psi)
- Motor Power 0.75kw
- Power Supply 1ph/3ph 110/220V 50/60Hz
- Weight 213 kg
- Remark
  - Supplied by YES01, the company that has certification for ISO9001
  - Seoul Metropolitan Government and Seoul Business Agency certify that YES01 is a < Hi Seoul Brand > company.