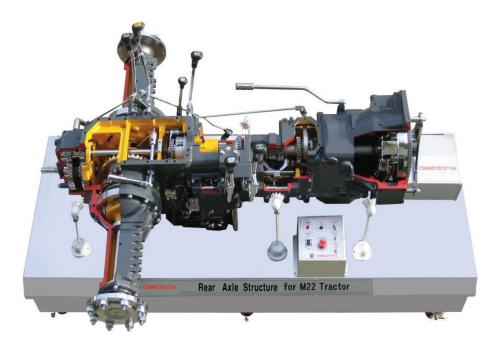

## Tractor Transmission, Rear Axle Structure Equipment YESA-5202E

## **Feature**

- ■It is educational system for understanding power train structures such as clutch, transmission, rear axle PTO of tractor by cross-sectioning component.
- ■It is effective system for theoretical and practical education by controlling internal operating structure and principal of functions to explain by seeing and operating each parts of tractor.
- It is effective to educate power train system of tractor as well as technical training such as fault diagnosis, periodic inspection, and maintenance.
- It is effective to understand clutch, transmission, differential gear, hub, wheel, brake, hydraulic tractor by cross-sectioning them.

## **Specification**

- ■Composition: clutch, transmission, differential gear, hub, wheel, brake, hydraulic Korean brand tractor.
- Power source: AC 220V. Motor driving system of 5rpm and control box including power s/w, power lamp, fuse, circuit breaker, emergency s/w are installed.
- Stand: Steel frame with 5" lockable wheels Size: Approx. 2,400 X 1,400 X 1,300 mm
- ■Weight: Approx. 400 kg