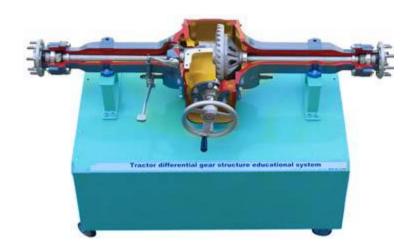

## **Feature**

- It is educational system for understanding operating principle of axle shaft, LSD, differential gear, wheel, PTO of rear axle structure for tractor by cross-sectioning.
- Is the best model to see operation state and location of components by making parts which aren't seen at an actual one open.
- Effective to educate the troubleshooting and inspection theory, training.
- Each component is colored differently for educational effect.

## **Specification**

- Composition: Axle shaft, LSD, differential gear, wheel, PTO of rear axle
- Stand : Steel frame with 5" lockable wheels
- Motor : Single phase 220V 180W reduction gear mounted
- Size : approx. 1,500 X 800 X 800 mm
- Weight: approx. 150 kg