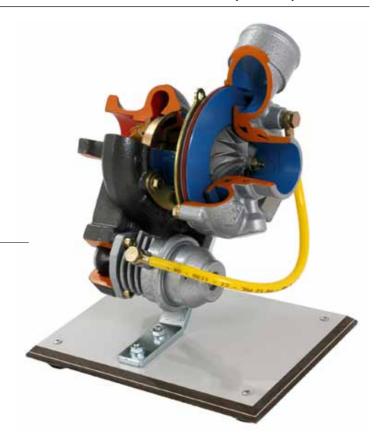

## VB 10430 TURBOSUPERCHARGER WITH WASTE-GATE VALVE (on base) - manual

## **VB 10430**

## Approx. weight and dim.:

Cm: 30x30x30h
Net Weight: kg 6
Gross Weight: kg 8