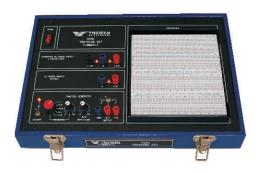

## Y-0027-01 ADVANCED PROJECT APPLICATION BOARD

Advanced Project Application Board is designed to do basic and advanced electronics applications. There are Power Supplies, function generator and portable breadboard on the set. The power supplies on the set can operate as symmetrical or TTL.

## **TECHNICAL SPECIFICATION**

Supply Voltage 220V AC / 50Hz ±10%

DC Fixed Symmetric Power Supply : DC Fixed Power Supply : (-12V) - 0 - (+12V) DC / 0.5A

5V DC / 0.5A

Electronic short circuit protected **Function Generator** Sine, Triangle, Square (TTL)

## SYSTEM PRESENTATION

1 Pcs, (Dimensions 400mm x 45mm - 90mm x 265mm), Metal Case Main Unit

Breadboard 1 Pcs, 2800 holes, removable

Power Cable 1 Pcs, IEC, 2m