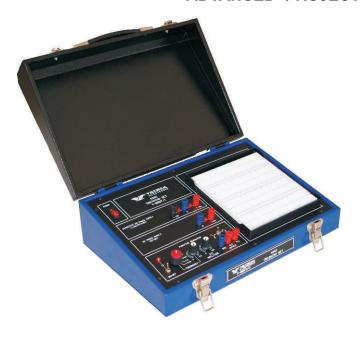

## Y-0027-01 ADVANCED PROJECT APPLICATION BOARD

Advanced Project Application Board is designed to do basic and advanced electronics applications. There are Power Supplies, function generator and portable breadboard on the set. The power supplies on the set can operate as symmetrical or TTL.

The set is placed with cover in a shock proof separable case. It is designed for using horizontally and is suitable for storing vertically.

## SYSTEM PRESENTATION

1 Pcs, (Dimensions 400mm x 45mm - 90mm x 265mm), Metal Case Main Unit

Breadboard 1 Pcs, 2800 holes, removable

Power Cable 1 Pcs, IEC, 2m