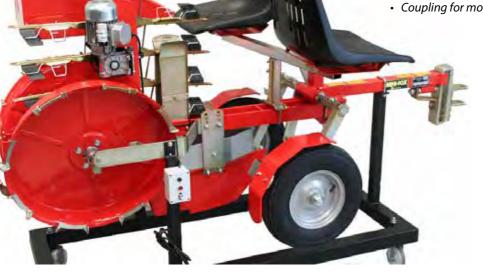

# VB 8390M TRANSPLANTER (on stand with wheels) - electrical

For the transplant of seedlings of vegetables, flowers, tobacco, nursery plants etc. having bare or conical roots, pyramidal or cubic peat rootball.

### Main technical features:

- Support wheel
- Distributor
- Seat
- Plant cassette
- Ridging and transmission wheel
- Ploughshare
- Coupling for motor-cultivator

## Approx. weights and dim.:

Cm: Net Weight: Gross Weight:

220x87x127h kg 160 kg 300

Operated at 220V by means of gear-motor.

These cutaway items are carefully <u>sectioned</u> for training purposes, professionally <u>painted</u> with different colours to better differentiate the various parts. Many parts have been chromium, plated and galvanized for a longer life.