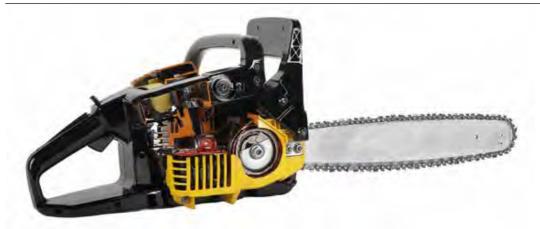

### **VB 8380M ENGINE POWERED CHAINSAW - manual**

### **Main technical features:**

- 2 stroke engine with carburettor
- Centrifugal clutch
- Oil pump for chain lubrication
- Electronic ignition
- Safety system

Operated manually through a crank handle.

### Approx.weight and dim.:

| Cm:           | 90x30x35h |
|---------------|-----------|
| Net Weight:   | kg 5      |
| Gross Weight: | kg 10     |