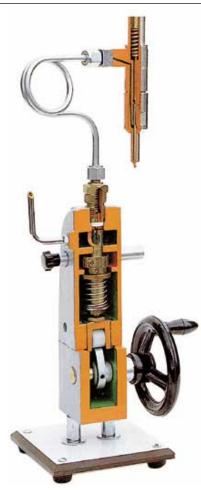

# VB 10230 SINGLE-CYLINDER INJECTION PUMP (on base) - manual

Alternative single-cylinder injection pump model complete with one injector.

## VB 10230

Approx. weight and dim.:Cm:20x20x30hNet Weight:kg 3Gross Weight:kg 5

Operated manually through a crank handle.

These cutaway models are carefully sectioned for training purposes, professionally painted with different colours to better differentiate the various parts, crosssections, lubricating circuits, fuel system. Many parts have been chromium, plated and galvanized for a longer life.