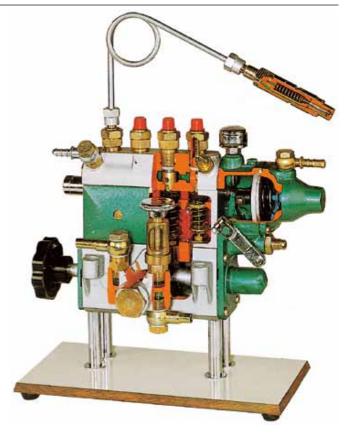

## VB 10220 BOSCH INJECTION PUMP WITH 4 IN-LINE CYLINDERS + PNEUMATIC SPEED GOVERNOR (on on base) - manual

Accurate section of a pump suitable for medium displacement engine (FIAT, Mercedes)with pneumatic speed governor (rock rod or acceleration rod controlled by a diaphragm connected to the suction collector). It is provided with a feeding pump.

#### Operated manually through a crank handle.

### VB 10220

Approx. weight and dim.:

Cm: Net Weight: Gross Weight:

20x30x30h kg 7 kg 10